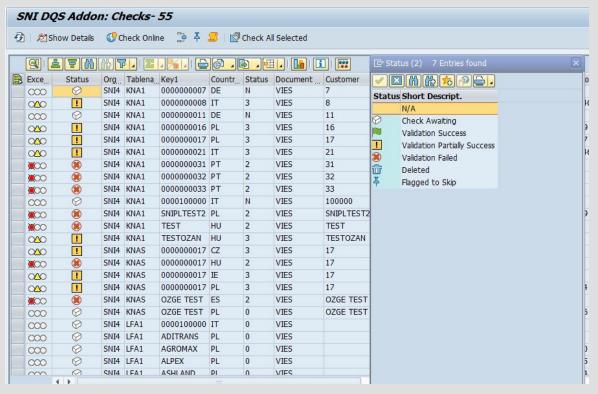

#### **SNI VIES Solution: solution cockpit status**

- Overview of all status of validations
- Validation Success
- Validation Partial Succes: Valid VAT number but issue with Name company
- Validation failed: invalid VAT number.
- Check awaiting: no VAT number available
- Deleted: for example when customer is deleted the enty in cockpit should also be deleted
- Flagged to skip: some known issues with VAT registration number: valid number but incorrect in VIES