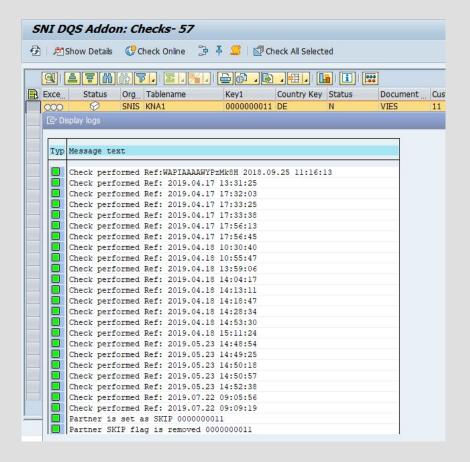

### **SNI VIES Solution: solution cockpit logs**

- Option to display log
- Overview of the complete history of the selected VAT numbers
- Actual validation and results
- Excluded from validation flags
- Evidence of having checked on regular basis the validity of the VAT registration numbers
- When validated with VAT number company code then no consultation number provided by VIES