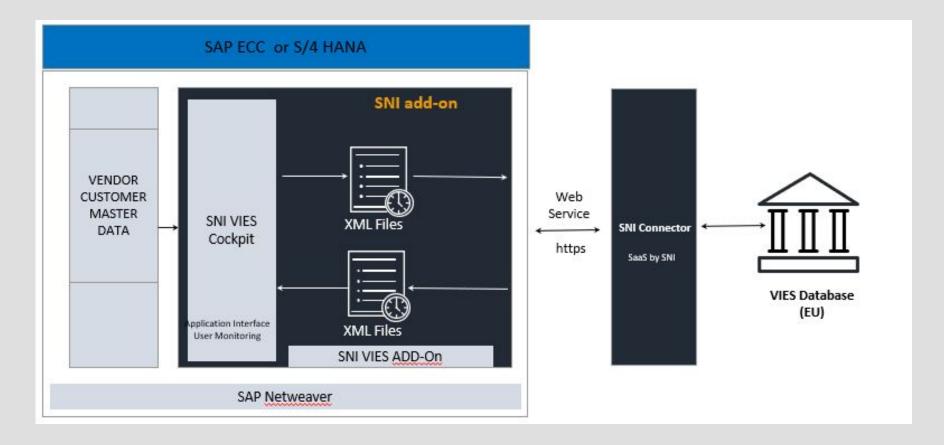

tion run
- Archive the results ("discipline of end-users)



5-0-

Much easier but still cumbersome process and not integrated solution

# Options to validate VAT registration numbers? Integrated solution in SAP



- Fully integrated solution in SAP
- Validation of selected VAT registration number against VIES database from cockpit
- Results from validations are stored in cockpit including consultation number
- All validation results are logged (complete audit trail)
- Batch job processing or real time/online validation
- Not only validation results but Name and Address data stored in Cockpit (if country provide these details)
- Optional: real time check when adding/changing VAT registration number in master data

# **SNI Solution Architecture for VAT registration number check (VIES)**





#### **SNI VIES Solution: solution extraction**



| VI Data Quality Syste      | em: Kun Extract                 |                            |                         |                  |  |  |  |  |
|----------------------------|---------------------------------|----------------------------|-------------------------|------------------|--|--|--|--|
|                            |                                 |                            |                         |                  |  |  |  |  |
| ganization ID              | SNI4                            |                            |                         |                  |  |  |  |  |
| action Process Related     |                                 |                            |                         |                  |  |