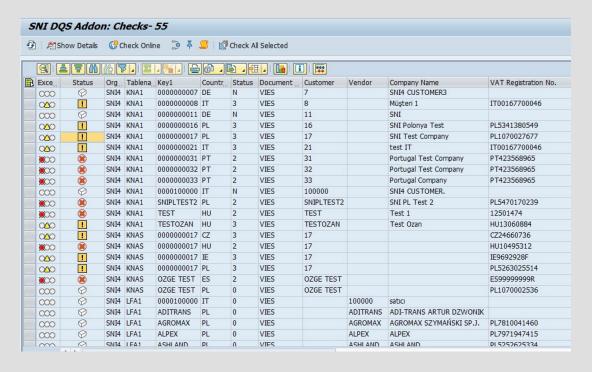

#### **SNI VIES Solution: solution cockpit**

- Overview of all selected VAT numbers with status of validation
- Each line represents a VAT registration number
- Option to do validation of VAT number online
- Or number of entries
- Option to exclude entries from validation
- Option to display log
- Option to display details

#### **SNI VIES Solution: solution cockpit status**

- Overview of all status of validations
- Validation Success
- Validation Partial Succes: Valid VAT number but issue with Name company
- Validation failed: invalid VAT number.
- Check awaiting: no VAT number available
- Deleted: for example when customer is deleted the enty in cockpit should also be deleted
- Flagged to skip: some known issues with VAT registration number: valid number but incorrect in VIES