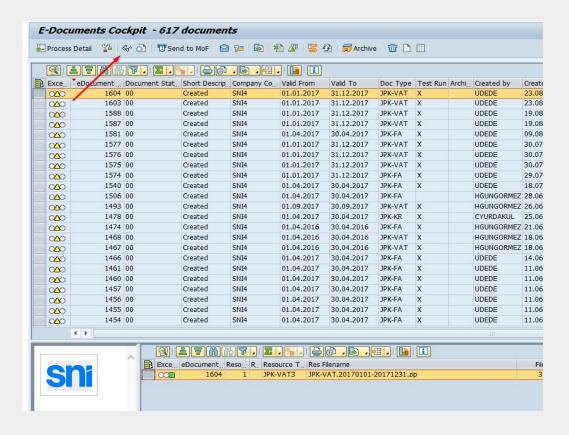

ed transaction codes and menus

# SNI SAF-T Solution for Poland: Customizing menu/objects





- SNI SAF-T has its own namespace (/SNI/) registered globally. SNI solutions do not have impact on SAP standard and is not affected by SAP upgrades
- Custom authorization objects allow SAP standard authorization management for all processes
- Customizing objects in single menu structure

# **SNI SAF-T Solution for Poland: extracting data**



- Standard SAP selection screen for file creation.
- Company Code, Selection Date (posting date or tax reporting date), Fiscal year and Doc Type (XML file i.e. JPL\_VAT)
- When executed the XML files are created automatically
- Batch processing is possible
- Created XML files are accessible via cockpit

# **SNI SAF-T Solution for Poland: solution cockpit**



- In the cockpit the created XML files are displayed
- Data can be downloaded directly as XML file for manual submission to Tax authority portal
- Data can be downloaded to excel for additional analysis and if needed adjustments: adjusted excel file could be uploaded for further processing
- Option to display the data in human readable format (next slide)
- Option to submit the file directly to Tax authority.

# SNI SAF-T Solution for Poland: user friendly displays

#### E-Documents Cockpit - 617 documents

0



#### SAF-T JPK\_VAT Report v3

AdresKontrahenta

KodFormularza CelZlozenia DataOd NazwaSystemu NIP JPK\_VAT 0 2017-01-01 SN SAF-T Engine 1.0 SAP ECC 6.0 EHP7 5252628775 CONTACT@SNLNET.TR WariantFormularza DataWytworzeniaJPK

PelnaNazwa

2019-08-23T08:27:12.0 2017-12-31

SNI sp. z