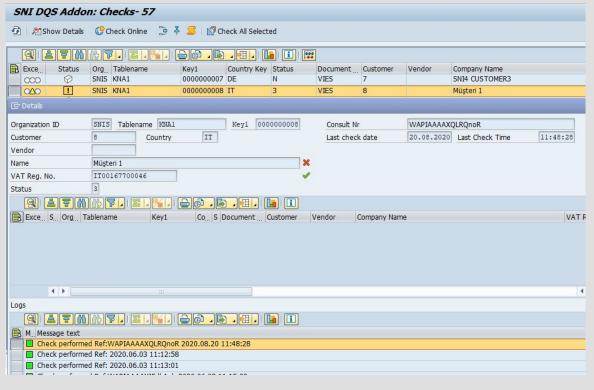

#### **SNI VIES Solution: solution cockpit details**

- Option to display details
- Overview of all performed validations of the selected VAT numbers with status of validation
- Consultation number
- Date and time of validation
- Evidence of having checked on regular basis the validity of the VAT registration numbers
- Indicator for VAT number and Name check

### **SNI VIES Solution: solution cockpit logs**

- Option to display log
- Overview of the complete history of the selected VAT numbers
- Actual validation and results
- Excluded from validation flags
- Evidence of having checked on regular basis the validity of the VAT registration numbers
- When validated with VAT number company code then no consultation number provided by VIES