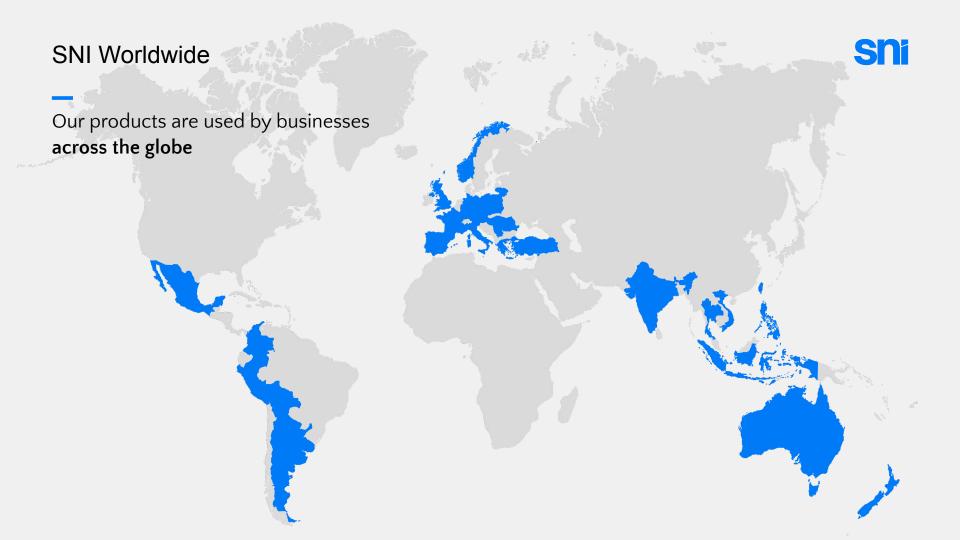

#### **About SNI**

Founded in 2006

**~100** employees

10 offices/partners across Europe

Spain

30+
country
solutions

500+

clients (70% multinationals)

#### Our Clients\*

**Deloitte.** 

dyson

<sup>\*</sup>Some of our global clients that we have logo display permission