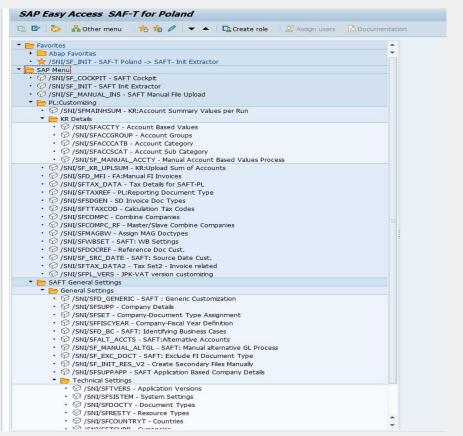

# SNI SAF-T Solution for Poland: Customizing menu/objects

- SNI SAF-T has its own namespace (/SNI/) registered globally. SNI solutions do not have impact on SAP standard and is not affected by SAP upgrades
- Custom authorization objects allow SAP standard authorization management for all processes
- Customizing objects in single menu structure