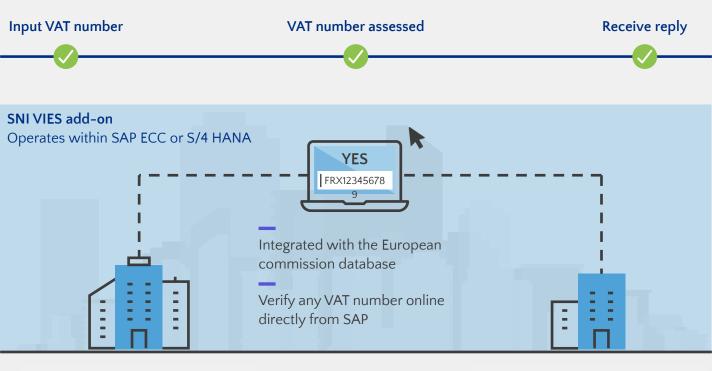

# Options to validate VAT registration numbers? Integrated solution in SAP

- Fully integrated solution in SAP
- Validation of selected VAT registration number against VIES database from cockpit
- Results from validations are stored in cockpit including consultation number
- All validation results are logged (complete audit trail)
- Batch job processing or real time/online validation
- Not only validation results but Name and Address data stored in Cockpit (if country provide these details)
- Optional: real time check when adding/changing VAT registration number in master data

# **SNI Solution Architecture for VAT registration number check (VIES)**