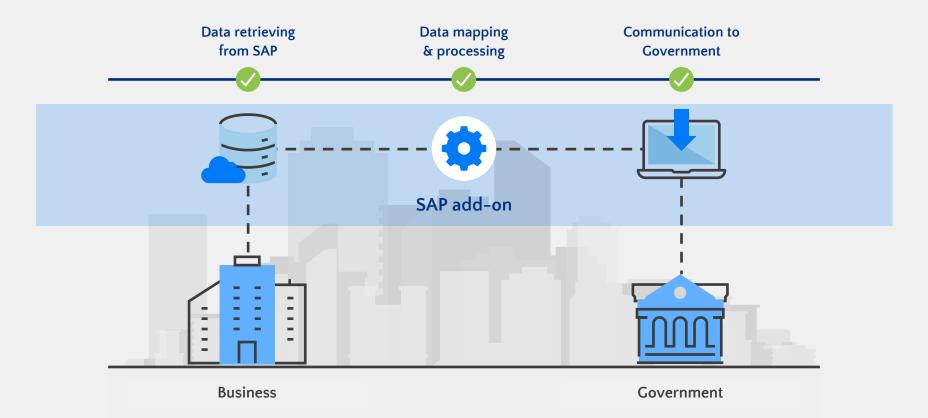

# **SNI Solution Architecture for VAT registration number check (VIES)**

# Options to validate VAT registration numbers? Integrated solution in SAP

- Fully integrated solution in SAP
- Validation of selected VAT registration number against VIES database from cockpit
- Results from validations are stored in cockpit including consultation number
- All validation results are logged (complete audit trail)
- Batch job processing or real time/online validation
- Not only validation results but Name and Address data stored in Cockpit (if country provide these details)
- Optional: real time check when adding/changing VAT registration number in master data