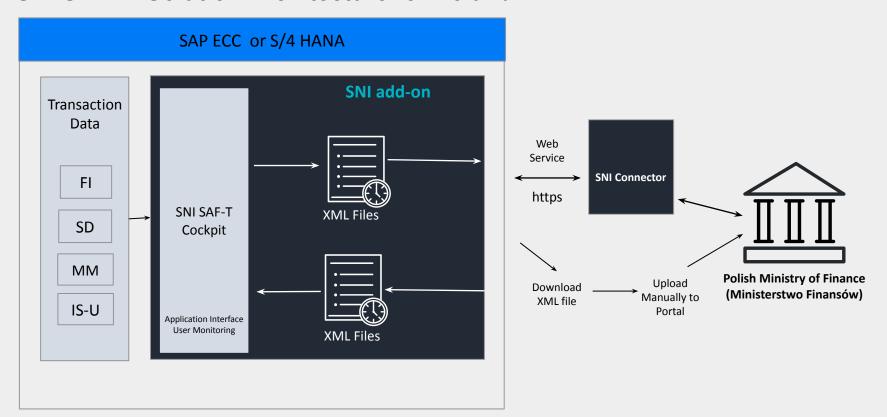

#### **SNI SAF-T Solution Architecture for Poland**

# **SNI SAF-T Solution for Poland: extracting data**

- Standard SAP selection screen for file creation.
- Company Code, Selection Date (posting date or tax reporting date), Fiscal year and Doc Type (XML file i.e. JPL\_VAT)
- When executed the XML files are created automatically
- Batch processing is possible
- Created XML files are accessible via cockpit

# **SNI SAF-T Solution for Poland: solution cockpit**

- In the cockpit the created XML files are displayed
- Data can be downloaded directly as XML file for manual submission to Tax authority portal
- Data can be downloaded to excel for additional analysis and if needed adjustments: adjusted excel file could be uploaded for further processing
- Option to display the data in human readable format (next slide)
- Option to submit the file directly to Tax authority.