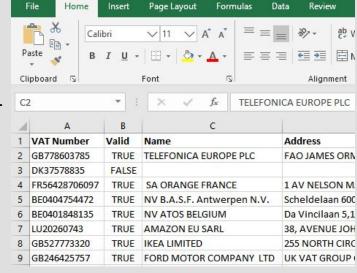

#### Disadvantages

- Time consuming process
- How to archive the results as proof
- The consultation Number is a unique number for the validation (evidence)

- 'end-use' tools (excel)
- There are many VAT validation tools available
- Free of charge or paid versions
- Basic process is: Download VAT numbers from SAP master data and copy in the excel sheet
- Execute Validation button and results are stored in sheet