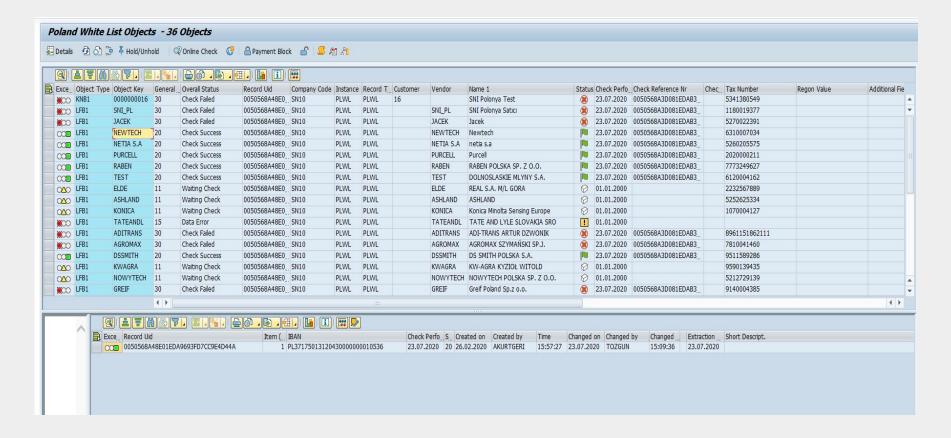

# Part II: Digital VAT Regulations in Poland

- The Whitelist or e-register: The electronic database of VAT registered taxpayers, its contents and functions.
- What will "the new JPK\_VAT with declaration" bring for taxpayers and what are the differences from the old version?