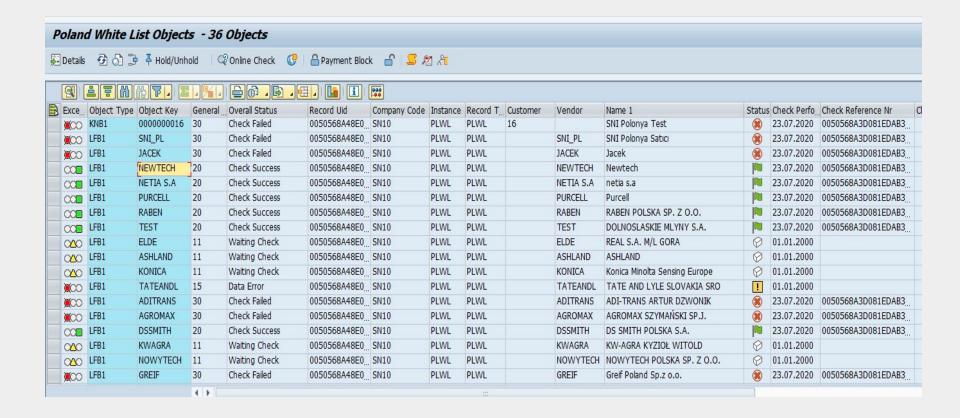

# Part II: Digital VAT Regulations in Poland

- The Whitelist or e-register: The electronic database of VAT registered taxpayers, its contents and functions.
- What will "the new JPK\_VAT with declaration" bring for taxpayers and what are the differences from the old version?