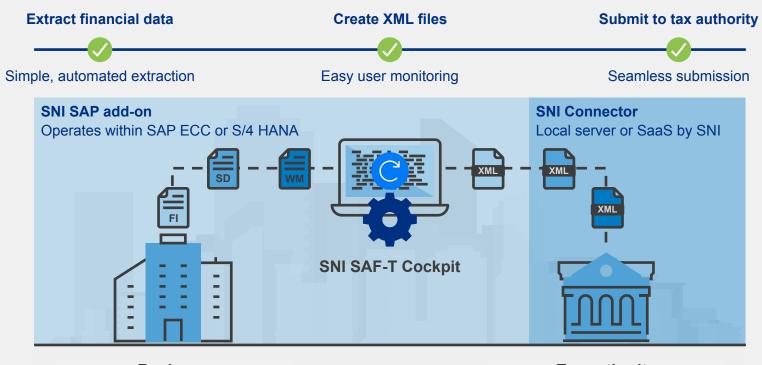

#### **SNI SAF-T Solution Architecture for Poland**

# **SNI SAF-T SOLUTION FOR POLAND: Key Elements**

- Fully integrated in SAP without an external interface or use of external software
- Globally registered «/SNI/» namespace for all objects
- SAP release and upgrade independent; implemented without core modification
- Simple Installation with by external transport file
- All developments in single package
- XML data stored in /SNI/ tables
- Compatible with XI/PI or e-invoice integrators
- Standard SAP authorization policy
- User-friendly screens
- Customized configuration tables
- Dedicated transaction codes and menus

# **SNI SAF-T Solution for Poland: extracting data**

- Standard SAP selection screen for file creation.
- Company Code, Selection Date (posting date or tax reporting date), Fiscal year and Doc Type (XML file i.e. JPL\_VAT)
- When executed the XML files are created automatically
- Batch processing is possible
- Created XML files are accessible via cockpit

# **SNI SAF-T Solution for Poland: solution cockpit**

- In the cockpit the created XML files are displayed
- Data can be downloaded directly as XML file for manual submission to Tax authority portal
- Data can be downloaded to excel for additional analysis and if needed adjustments: adjusted excel file could be uploaded for further processing
- Option to display the data in human readable format (next slide)
- Option to submit the file directly to Tax authority.