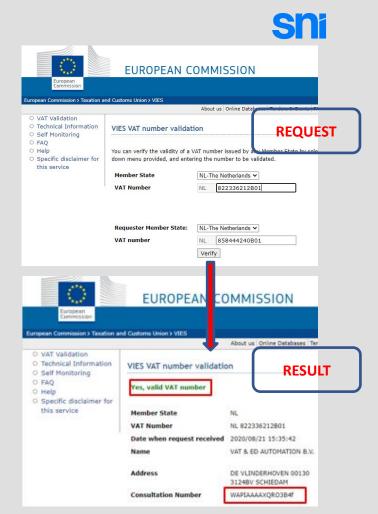

# Options to validate VAT registration numbers? Manual validation on the EU VIES website

- 1. Manual validation on the EU VIES website <a href="https://ec.europa.eu/taxation\_customs/vies/vatRequest.html">https://ec.europa.eu/taxation\_customs/vies/vatRequest.html</a>
- Enter country and VAT number to be validated

#### Disadvantages

- Time consuming process
- How to archive the results as proof
- The consultation Number is a unique number for the validation (evidence)

- 'end-use' tools (excel)
- There are many VAT validation tools available
- Free of charge or paid versions
- Basic process is: Download VAT numbers from SAP master data and copy in the excel sheet
- Execute Validation button and results are stored in sheet