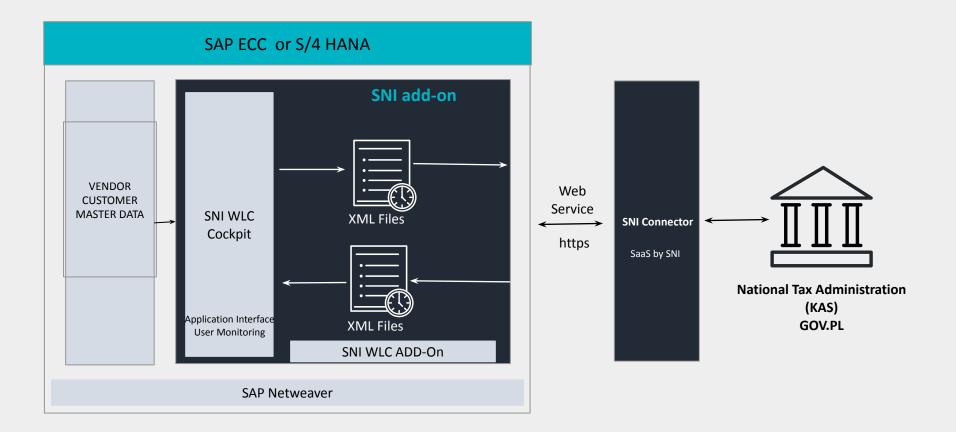

#### **SNI SAF-T Solution Architecture for Poland**

# **SNI SAF-T SOLUTION FOR POLAND: Key Elements**

- Fully integrated in SAP without an external interface or use of external software
- Globally registered «/SNI/» namespace for all objects
- SAP release and upgrade independent; implemented without core modification
- Simple Installation with by external transport file
- All developments in single package
- XML data stored in /SNI/ tables
- Compatible with XI/PI or e-invoice integrators
- Standard SAP authorization policy
- User-friendly screens
- Customized configuration tables
- Dedicated transaction codes and menus

# SNI SAF-T Solution for Poland: Customizing menu/objects

- SNI SAF-T has its own namespace (/SNI/) registered globally. SNI solutions do not have impact on SAP standard and is not affected by SAP upgrades
- Custom authorization objects allow SAP standard authorization management for all processes
- Customizing objects in single menu structure

# **SNI SAF-T Solution for Poland: extracting data**

- Standard SAP selection screen for file creation.
- Company Code, Selection Date (posting date or tax reporting date), Fiscal year and Doc Type (XML file i.e. JPL\_VAT)
- When executed the XML files are created automatically
- Batch processing is possible
- Created XML files are accessible via cockpit

# **SNI SAF-T Solution for Poland: solution cockpit**

- In the cockpit the created XML files are displayed
- Data can be downloaded directly as XML file for manual submission to Tax authority portal
- Data can be downloaded to excel for additional analysis and if needed adjustments: adjusted excel file could be uploaded for further processing
- Option to display the data in human readable format (next slide)
- Option to submit the file directly to Tax authority.