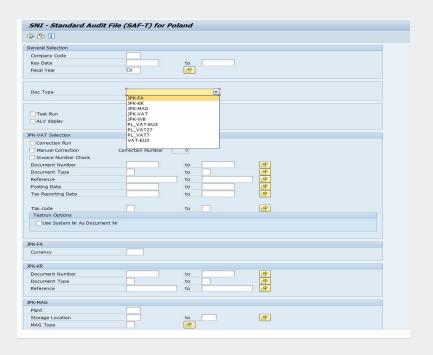

# **SNI SAF-T Solution for Poland: extracting data**

- Standard SAP selection screen for file creation.
- Company Code, Selection Date (posting date or tax reporting date), Fiscal year and Doc Type (XML file i.e. JPL\_VAT)
- When executed the XML files are created automatically
- Batch processing is possible
- Created XML files are accessible via cockpit