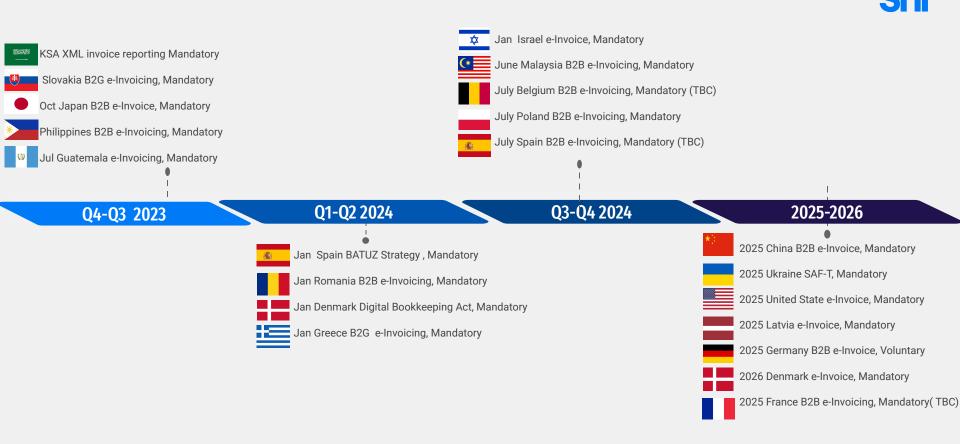

------------|-----------------|---------------|-----------------|---------------------------|------------------------|--|
| 1          | 12345678    | denumireMarfa1 | 300101                         | 50,55             | 10              | 50,5          | 50,5            | 50                        | ref12345               |  |
| 2          | 123456      | denumireMarfa3 | 300101                         | 500.000.000.000,5 | 20              | 50,5          | 50,5            | 50                        | ref6789                |  |



# How can we help you?



## An end to end solution



Business

Tax authority

### For SAP users





## For Managers & Executives











**Support** 





SNI provide continuous support for a long term relationship



## **Upcoming Solutions & Roadmap**



# Shi

## Thank you

contact@snitechnology.net
 snitechnology
 +90 212 909 1664
 SniTech