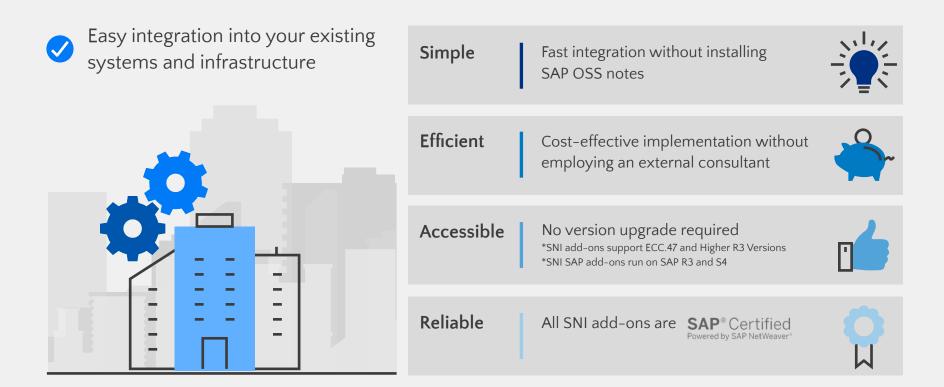

Gross<br>weight | Value<br>excluding<br>VAT | Declarant<br>reference |  |
|------------|-------------|----------------|--------------------------------|-------------------|-----------------|---------------|-----------------|---------------------------|------------------------|--|
| 1          | 12345678    | denumireMarfa1 | 300101                         | 50,55             | 10              | 50,5          | 50,5            | 50                        | ref12345               |  |
| 2          | 123456      | denumireMarfa3 | 300101                         | 500.000.000.000,5 | 20              | 50,5          | 50,5            | 50                        | ref6789                |  |



# How can we help you?



## An end to end solution



Business

Tax authority

### For SAP users





## For Managers & Executives











**Support** 





SNI provide continuous support for a long term relationship



## **Upcoming Solutions & Roadmap**



# Shi

## Thank you

contact@snitechnology.net
 snitechnology
 +90 212 909 1664
 SniTech