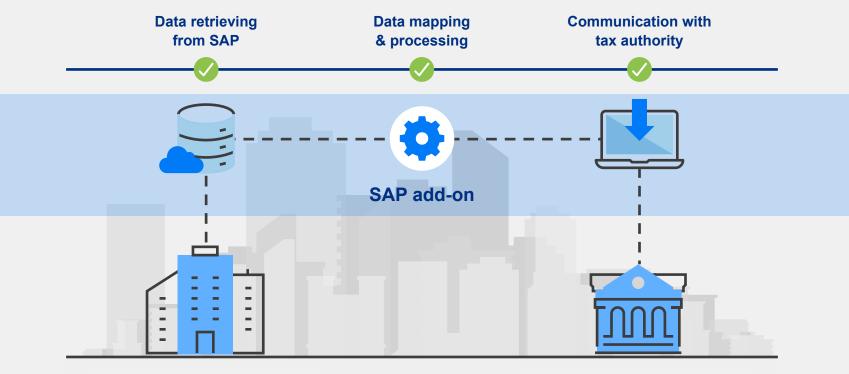

### For SAP users

## How Does The System Work?

- Same portal which is called Space Private Virtual(SPV) and API are used in both e-Invoicing and e-Transport System.
- Digital certificate is required for registering SPV.
- The uploaded file must be in XML format.
- After submission, structure and other controls are made automatically and a reply message is created.
- The Ministry of Finance's digital signature is added after validation.
- Signed document can be downloaded from the system within 60 days from the issue date, and then archived by the supplier and recipient for 10 years