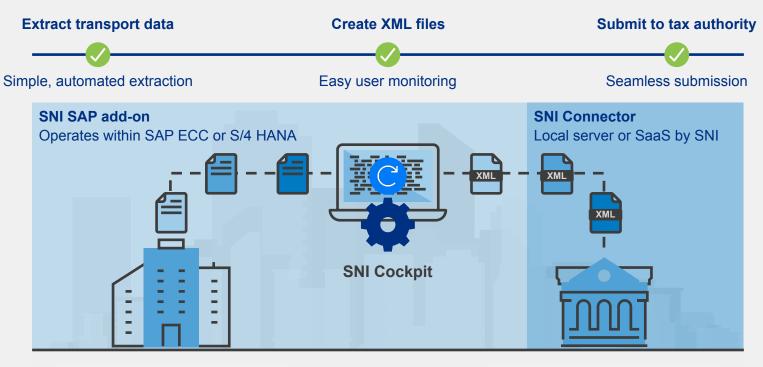

## How Does The System Work?

- Same portal which is called Space Private Virtual(SPV) and API are used in both e-Invoicing and e-Transport System.
- Digital certificate is required for registering SPV.
- The uploaded file must be in XML format.
- After submission, structure and other controls are made automatically and a reply message is created.
- The Ministry of Finance's digital signature is added after validation.
- Signed document can be downloaded from the system within 60 days from the issue date, and then archived by the supplier and recipient for 10 years

## e-Transport RO

**SNí** 

#### **SNI** Solution

**Business** 

ANAF

| 💁 🖙   🏷   晶 Other menu 🛛 🎋 🏂 🥒   🔫 🔺   🖾 Create role                            | Assign users | Documenta |
|---------------------------------------------------------------------------------|--------------|-----------|
| Favorites                                                                       |              |           |
| SAP Menu                                                                        |              |           |
| SNI Romania eInvoice System                                                     |              |           |
| <ul> <li>SNI/SIIRO_COCKPIT_O - SNI Romania - Outbound Cockpit</li> </ul>        |              |           |
| <ul> <li>SNI/SII_COCKPIT_REF - SNI SII - Reference Documents Cockpit</li> </ul> |              |           |
| <ul> <li>SNI/SIIRO_ENV - SII Envelopes</li> </ul>                               |              |           |
| <ul> <li>SNI/SII_RECON_INT - Internal SII Reconciliation</li> </ul>             |              |           |
| <ul> <li>SNI/SIIRO_01 - SII RO Manual Creation</li> </ul>                       |              |           |
| <ul> <li>SNI/SIIRO_02 - SII RO Document - Change</li> </ul>                     |              |           |
| <ul> <li>SNI/SIIRO_03 - SII RO Document - Display</li> </ul>                    |              |           |
| Reports                                                                         |              |           |
| 🕨 🧰 Batch                                                                       |              |           |
| 🕨 🧰 Customizing                                                                 |              |           |
| Test                                                                            |              |           |