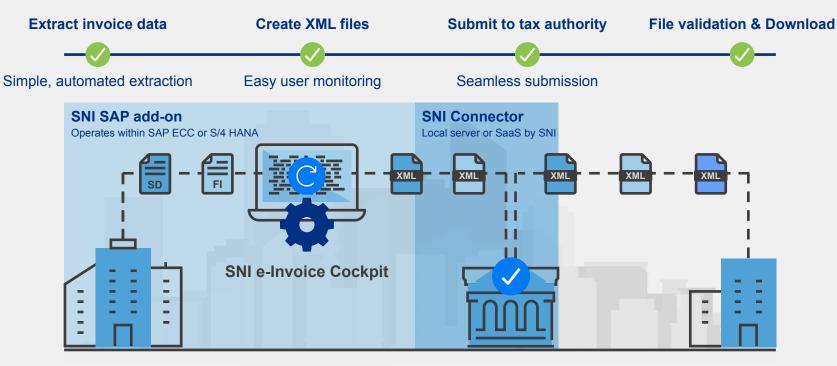

## How Does The System Work?

- Same portal which is called Space Private Virtual(SPV) and API are used in both e-Invoicing and e-Transport System.
- Digital certificate is required for registering SPV.
- The uploaded file must be in XML format.
- After submission, structure and other controls are made automatically and a reply message is created.
- The Ministry of Finance's digital signature is added after validation.
- Signed document can be downloaded from the system within 60 days from the issue date, and then archived by the supplier and recipient for 10 years

## **Real Time e-Invoicing**

**SNí** 

#### **SNI** Solution

**Business** 

**RO e-Factura System** 

Recipient