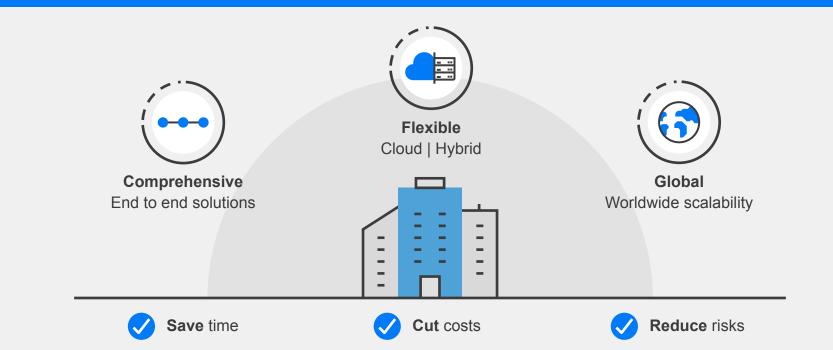

# The main benefits of using SNI Turkey e-Invoice Certified Last Mile Partner for SAP Document and Reporting Compliance

**Shi** 

- Compatible with most SAP versions (ECC 4.7 and Higher R3 Versions, SAP BTP, and S/4 HANA
- Includes all Tax & Regulation requirements
- Document submission in line with tax authorities globally
- No need to deal with multiple Vendors in different countries.
- No unexpected cost for regulative updates.
- Easily scalable for other countries.
- Global coverage EMEA, APAC, LATAM
- Regulatory Updates
- Support Maintenance
- Actively liaising with tax authorities