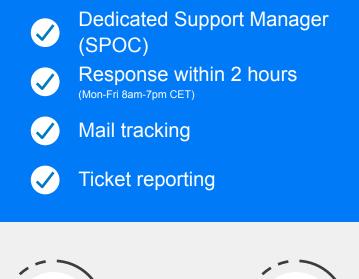

SNI's annual maintenance agreements include:

Software updates

Regulatory changes

Bug fixes