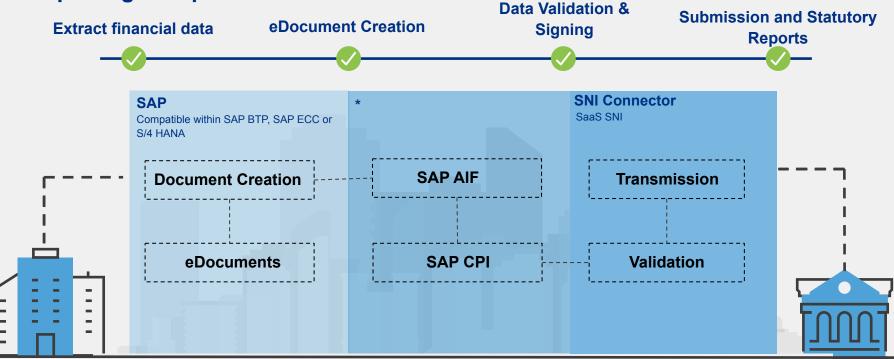

# SNI Turkey e-Invoice Certified Last Mile Partner for SAP Document and SNI Reporting Compliance

**Business** 

**Tax Authority** 

#### **End to End Solution**

**Business** 

Tax authority