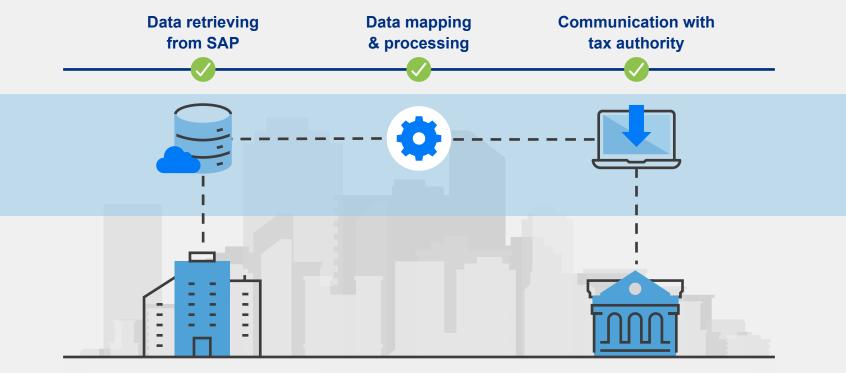

# SNI Turkey e-Invoice Certified Last Mile Partner for SAP Document and SNI Reporting Compliance

**Business** 

**Tax Authority** 

# The main features of SNI Turkey e-Invoice Certified Last Mile Partner for SAP Document and Reporting Compliance

- Signing each electronic document generated
  - All invoices are securely signed, ensuring compliance and authenticity as required by Turkish regulations.
- Submission to TRA
  - SNI support sending and receiving all invoices
- Status Monitoring
  - With a user-friendly interface, the entire status lifecycle of e-Invoices is easily monitored, providing transparency and control over each transaction in the system.
- Archiving
  - SNI accredited by TRA to archive all sending and receiving documents in electronic format according to Turkey regulation.