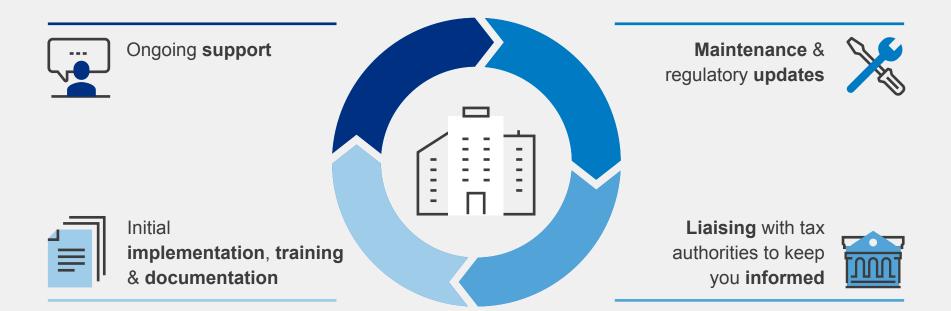

# **Cycle of Benefits**

SNI provide continuous support for a long term relationship

SNI's annual maintenance agreements include:

Software updates

Regulatory changes

Bug fixes